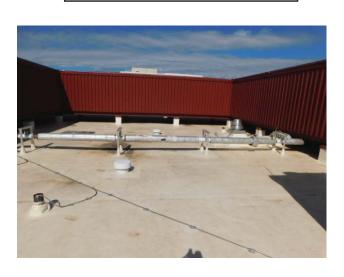

\*This verification form is valid for up to five (5) years provided no material changes have been made to the structure or inaccuracies found on the form.

|              | o          | r gi                   |                                            |                         |                                        |                                      |                                                        |                                 |                                       | that is shown to have<br>as a mean uplift resis                  |                   |
|--------------|------------|------------------------|--------------------------------------------|-------------------------|----------------------------------------|--------------------------------------|--------------------------------------------------------|---------------------------------|---------------------------------------|------------------------------------------------------------------|-------------------|
| $\boxtimes$  | _          |                        |                                            | ed C                    | oncrete Roof Dec                       | ek.                                  |                                                        |                                 |                                       |                                                                  |                   |
|              | -          |                        |                                            |                         |                                        |                                      |                                                        |                                 |                                       |                                                                  |                   |
| 一            | _          |                        |                                            |                         | ınidentified.                          |                                      |                                                        |                                 |                                       |                                                                  |                   |
| 一            |            | 3. l                   | No attic                                   | acces                   | SS.                                    |                                      |                                                        |                                 |                                       |                                                                  |                   |
|              |            |                        |                                            |                         | ment: What is the outside corner of    |                                      |                                                        |                                 |                                       | tachment of hip/val                                              | ley jacks within  |
|              | ] A        | <b>A</b> . 7           | Toe Nail                                   | ls                      |                                        |                                      |                                                        |                                 |                                       |                                                                  |                   |
|              |            |                        |                                            |                         | uss/rafter anchore<br>top plate of the |                                      | of wall using                                          | g nails driven                  | at an angle thro                      | ough the truss/rafter                                            | and attached to   |
|              |            |                        |                                            | Me                      | etal connectors th                     | at do not meet the                   | he minimal o                                           | conditions or                   | requirements of                       | B, C, or D                                                       |                   |
| M            | ini        | mal                    | conditi                                    | ions 1                  | to qualify for cat                     | tegories B, C, o                     | r D. All visi                                          | ble metal cor                   | nnectors are:                         |                                                                  |                   |
|              |            |                        |                                            | ] Se                    | cured to truss/raf                     | ter with a minim                     | um of three                                            | (3) nails, and                  | l                                     |                                                                  |                   |
|              |            |                        |                                            | the                     |                                        |                                      |                                                        |                                 |                                       | eam, with less than a and free of visible s                      |                   |
|              | ] E        | 3. (                   | Clips                                      |                         |                                        |                                      |                                                        |                                 |                                       |                                                                  |                   |
|              |            |                        |                                            | Me                      | etal connectors th                     | at do not wrap o                     | over the top                                           | of the truss/ra                 | fter, or                              |                                                                  |                   |
|              |            |                        |                                            |                         | etal connectors w<br>sition requiremen |                                      |                                                        |                                 |                                       | uss/rafter and does r                                            | not meet the nail |
|              | ] (        | C. S                   | Single W                                   | Me                      | etal connectors c<br>nimum of 2 nails  |                                      |                                                        |                                 |                                       | e truss/rafter and is<br>g side.                                 | secured with a    |
|              | ] [        | ). I                   | Double V                                   | Wrap                    | S                                      |                                      |                                                        |                                 |                                       |                                                                  |                   |
|              |            |                        |                                            | bea                     |                                        | of the truss/raft                    | ter where each                                         | ch strap wrap                   | s over the top of                     | frame, or embedded the truss/rafter and the sing side. <b>or</b> |                   |
|              |            |                        |                                            | ] M                     |                                        | onsisting of a sin                   | gle strap tha                                          | it wraps over                   | the top of the tru                    | ss/rafter, is secured                                            | to the wall on    |
| X            | E          | E. S                   | tructura                                   |                         |                                        | ructurally conne                     |                                                        |                                 |                                       |                                                                  |                   |
|              |            |                        | other: _                                   |                         |                                        |                                      |                                                        |                                 |                                       |                                                                  |                   |
|              | (          | 3. U                   | Jnknow                                     | n or ı                  | unidentified                           |                                      |                                                        |                                 |                                       |                                                                  |                   |
|              | ŀ          | H. N                   | No attic                                   | acces                   | SS                                     |                                      |                                                        |                                 |                                       |                                                                  |                   |
|              |            |                        |                                            |                         |                                        |                                      |                                                        |                                 |                                       | ttached only to the foof geometry classif                        |                   |
|              | ] A        | A. I                   | Hip Roo                                    | f                       | -                                      |                                      |                                                        |                                 | he total roof syst<br>system perimete | -                                                                |                   |
| $\boxtimes$  | E          | 3. F                   | lat Roo                                    | f                       | Roof on a build                        | ling with 5 or m                     | ore units wh                                           | ere at least 90                 | 0% of the main r                      | oof area has a roof s                                            |                   |
|              | ] (        | C. <b>C</b>            | Other Ro                                   | oof                     |                                        | Roof area with soloes not qualify a  |                                                        |                                 |                                       | roof area                                                        | _sq ft            |
| 6. <u>Se</u> | ] <i>A</i> | A. S<br>s<br>c<br>3. N | SWR (all<br>heathing<br>lwelling<br>No SWR | so ca<br>g or f<br>from | oam adhesive SV<br>water intrusion     | Deck) Self-adho<br>VR barrier (not f | ering polymotoring polymotoring polymotoring polymore. | er modified-b<br>nsulation) app | itumen roofing u                      | lify as an SWR)<br>inderlayment applied<br>nental means to prot  |                   |
|              | ] (        | C. U                   | Jnknowi                                    | n or ı                  | undetermined.                          |                                      |                                                        |                                 |                                       |                                                                  |                   |
| Inspe        | ecto       | rs l                   | nitials                                    | /_                      | Property Addi                          | ress_100 North                       | Collier Bou                                            | llevard 605                     |                                       | Marco Island                                                     | 34145             |