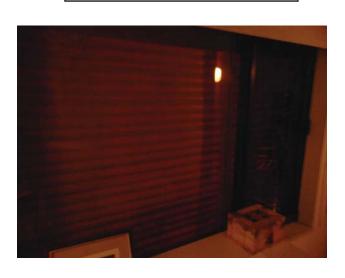

<sup>\*</sup>This verification form is valid for up to five (5) years provided no material changes have been made to the structure or inaccuracies found on the form.

7. **Opening Protection:** What is the **weakest** form of wind borne debris protection installed on the structure? **First**, use the table to determine the weakest form of protection for each category of opening. Second, (a) check one answer below (A, B, C, N, or X) based upon the lowest protection level for ALL Glazed openings and (b) check the protection level for all Non-Glazed openings (.1, .2, or .3) as applicable. Non-Glazed **Opening Protection Level Chart Glazed Openings Openings** Place an "X" in each row to identify all forms of protection in use for each Windows opening type. Check only one answer below (A thru X), based on the weakest Garage Glass Entry Garage or Entry Skylights form of protection (lowest row) for any of the Glazed openings and indicate Block **Doors** Doors Doors **Doors** the weakest form of protection (lowest row) for Non-Glazed openings. X Not Applicable- there are no openings of this type on the structure X X Α Verified cyclic pressure & large missile (9-lb for windows doors/4.5 lb for skylights) Verified cyclic pressure & large missile (4-8 lb for windows doors/2 lb for skylights) C Verified plywood/OSB meeting Table 1609.1.2 of the FBC 2007 Verified Non-Glazed Entry or Garage doors indicating compliance with ASTM E D 330, ANSI/DASMA 108, or PA/TAS 202 for wind pressure resistance Opening Protection products that appear to be A or B but are not verified Ν Other protective coverings that cannot be identified as A, B, or C Х No Windborne Debris Protection A. Exterior Openings Cyclic Pressure and 9-lb Large Missile (4.5 lb for skylights only) All Glazed openings are protected at a minimum, with impact resistant coverings or products listed as wind borne debris protection devices in the product approval system of the State of Florida or Miami-Dade County and meet the requirements of one of the following for "Cyclic Pressure and Large Missile Impact" (Level A in the table above). Miami-Dade County PA 201, 202, and 203 Florida Building Code Testing Application Standard (TAS) 201, 202, and 203 American Society for Testing and Materials (ASTM) E 1886 and ASTM E 1996 Southern Standards Technical Document (SSTD) 12 For Skylights Only: ASTM E 1886 and ASTM E 1996 For Garage Doors Only: ANSI/DASMA 115 X A.1 All Non-Glazed openings classified as A in the table above, or no Non-Glazed openings exist A.2 One or More Non-Glazed openings classified as Level D in the table above, and no Non-Glazed openings classified as Level B, C, N, or X in the table above A.3 One or More Non-Glazed Openings is classified as Level B, C, N, or X in the table above B. Exterior Opening Protection- Cyclic Pressure and 4 to 8-lb Large Missile (2-4.5 lb for skylights only) All Glazed openings are protected, at a minimum, with impact resistant coverings or products listed as windborne debris protection devices in the product approval system of the State of Florida or Miami-Dade County and meet the requirements of one of the following for "Cyclic Pressure and Large Missile Impact" (Level B in the table above): ASTM E 1886 and ASTM E 1996 (Large Missile – 4.5 lb.) SSTD 12 (Large Missile – 4 lb. to 8 lb.) For Skylights Only: ASTM E 1886 and ASTM E 1996 (Large Missile - 2 to 4.5 lb.) B.1 All Non-Glazed openings classified as A or B in the table above, or no Non-Glazed openings exist B.2 One or More Non-Glazed openings classified as Level D in the table above, and no Non-Glazed openings classified as Level C, N, or X in the table above B.3 One or More Non-Glazed openings is classified as Level C, N, or X in the table above C. Exterior Opening Protection- Wood Structural Panels meeting FBC 2007 All Glazed openings are covered with plywood/OSB meeting the requirements of Table 1609.1.2 of the FBC 2007 (Level C in the table above). C.1 All Non-Glazed openings classified as A, B, or C in the table above, or no Non-Glazed openings exist C.2 One or More Non-Glazed openings classified as Level D in the table above, and no Non-Glazed openings classified as Level N or X in the table above C.3 One or More Non-Glazed openings is classified as Level N or X in the table above