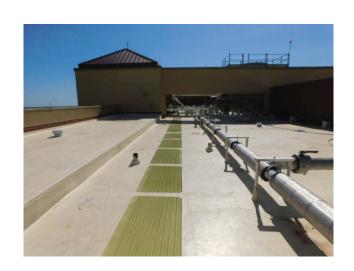

\*This verification form is valid for up to five (5) years provided no material changes have been made to the structure or inaccuracies found on the form.

|              | o          | r gi                   |                                            |                         |                                        |                                      |                                                        |                                 |                                       | that is shown to have<br>as a mean uplift resis                  |                   |
|--------------|------------|------------------------|--------------------------------------------|-------------------------|----------------------------------------|--------------------------------------|--------------------------------------------------------|---------------------------------|---------------------------------------|------------------------------------------------------------------|-------------------|
| $\boxtimes$  | _          |                        |                                            | ed C                    | oncrete Roof Dec                       | ek.                                  |                                                        |                                 |                                       |                                                                  |                   |
|              | -          |                        |                                            |                         |                                        |                                      |                                                        |                                 |                                       |                                                                  |                   |
| 一            | _          |                        |                                            |                         | ınidentified.                          |                                      |                                                        |                                 |                                       |                                                                  |                   |
| 一            |            | 3. l                   | No attic                                   | acces                   | SS.                                    |                                      |                                                        |                                 |                                       |                                                                  |                   |
|              |            |                        |                                            |                         | ment: What is the outside corner of    |                                      |                                                        |                                 |                                       | tachment of hip/val                                              | ley jacks within  |
|              | ] A        | <b>A</b> . 7           | Toe Nail                                   | ls                      |                                        |                                      |                                                        |                                 |                                       |                                                                  |                   |
|              |            |                        |                                            |                         | uss/rafter anchore<br>top plate of the |                                      | of wall using                                          | g nails driven                  | at an angle thro                      | ough the truss/rafter                                            | and attached to   |
|              |            |                        |                                            | Me                      | etal connectors th                     | at do not meet the                   | he minimal o                                           | conditions or                   | requirements of                       | B, C, or D                                                       |                   |
| M            | ini        | mal                    | conditi                                    | ions 1                  | to qualify for cat                     | tegories B, C, o                     | r D. All visi                                          | ble metal cor                   | nnectors are:                         |                                                                  |                   |
|              |            |                        |                                            | ] Se                    | cured to truss/raf                     | ter with a minim                     | um of three                                            | (3) nails, and                  | l                                     |                                                                  |                   |
|              |            |                        |                                            | the                     |                                        |                                      |                                                        |                                 |                                       | eam, with less than a and free of visible s                      |                   |
|              | ] E        | 3. (                   | Clips                                      |                         |                                        |                                      |                                                        |                                 |                                       |                                                                  |                   |
|              |            |                        |                                            | Me                      | etal connectors th                     | at do not wrap o                     | over the top                                           | of the truss/ra                 | fter, or                              |                                                                  |                   |
|              |            |                        |                                            |                         | etal connectors w<br>sition requiremen |                                      |                                                        |                                 |                                       | uss/rafter and does r                                            | not meet the nail |
|              | ] (        | C. S                   | Single W                                   | Me                      | etal connectors c<br>nimum of 2 nails  |                                      |                                                        |                                 |                                       | e truss/rafter and is<br>g side.                                 | secured with a    |
|              | ] [        | ). I                   | Double V                                   | Wrap                    | S                                      |                                      |                                                        |                                 |                                       |                                                                  |                   |
|              |            |                        |                                            | bea                     |                                        | of the truss/raft                    | ter where each                                         | ch strap wrap                   | s over the top of                     | frame, or embedded the truss/rafter and the sing side. <b>or</b> |                   |
|              |            |                        |                                            | ] M                     |                                        | onsisting of a sin                   | gle strap tha                                          | it wraps over                   | the top of the tru                    | ss/rafter, is secured                                            | to the wall on    |
| X            | E          | E. S                   | tructura                                   |                         |                                        | ructurally conne                     |                                                        |                                 |                                       |                                                                  |                   |
|              |            |                        | other: _                                   |                         |                                        |                                      |                                                        |                                 |                                       |                                                                  |                   |
|              | (          | 3. U                   | Jnknow                                     | n or ı                  | unidentified                           |                                      |                                                        |                                 |                                       |                                                                  |                   |
|              | ŀ          | H. N                   | No attic                                   | acces                   | SS                                     |                                      |                                                        |                                 |                                       |                                                                  |                   |
|              |            |                        |                                            |                         |                                        |                                      |                                                        |                                 |                                       | ttached only to the foof geometry classif                        |                   |
|              | ] A        | A. I                   | Hip Roo                                    | f                       | -                                      |                                      |                                                        |                                 | he total roof syst<br>system perimete | -                                                                |                   |
| $\boxtimes$  | E          | 3. F                   | lat Roo                                    | f                       | Roof on a build                        | ling with 5 or m                     | ore units wh                                           | ere at least 90                 | 0% of the main r                      | oof area has a roof s                                            |                   |
|              | ] (        | C. <b>C</b>            | Other Ro                                   | oof                     |                                        | Roof area with soloes not qualify a  |                                                        |                                 |                                       | roof area                                                        | _sq ft            |
| 6. <u>Se</u> | ] <i>A</i> | A. S<br>s<br>c<br>3. N | SWR (all<br>heathing<br>lwelling<br>No SWR | so ca<br>g or f<br>from | oam adhesive SV<br>water intrusion     | Deck) Self-adho<br>VR barrier (not f | ering polymotoring polymotoring polymotoring polymore. | er modified-b<br>nsulation) app | itumen roofing u                      | lify as an SWR)<br>inderlayment applied<br>nental means to prot  |                   |
|              | ] (        | C. U                   | Jnknowi                                    | n or ı                  | undetermined.                          |                                      |                                                        |                                 |                                       |                                                                  |                   |
| Inspe        | ecto       | rs l                   | nitials                                    | /_                      | Property Addi                          | ress_100 North                       | Collier Bou                                            | llevard 605                     |                                       | Marco Island                                                     | 34145             |