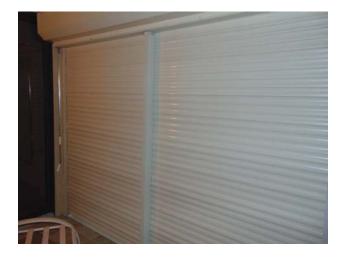

<sup>\*</sup>This verification form is valid for up to five (5) years provided no material changes have been made to the structure or inaccuracies found on the form.

7. **Opening Protection:** What is the **weakest** form of wind borne debris protection installed on the structure? **First**, use the table to determine the weakest form of protection for each category of opening. Second, (a) check one answer below (A, B, C, N, or X) based upon the lowest protection level for ALL Glazed openings and (b) check the protection level for all Non-Glazed openings (.1, .2, or .3) as applicable. Non-Glazed **Opening Protection Level Chart Glazed Openings Openings** Place an "X" in each row to identify all forms of protection in use for each Windows opening type. Check only one answer below (A thru X), based on the weakest Garage Glass Entry Garage or Entry Skylights form of protection (lowest row) for any of the Glazed openings and indicate Block **Doors** Doors Doors **Doors** the weakest form of protection (lowest row) for Non-Glazed openings. X Not Applicable- there are no openings of this type on the structure X X Α Verified cyclic pressure & large missile (9-lb for windows doors/4.5 lb for skylights) Verified cyclic pressure & large missile (4-8 lb for windows doors/2 lb for skylights) C Verified plywood/OSB meeting Table 1609.1.2 of the FBC 2007 Verified Non-Glazed Entry or Garage doors indicating compliance with ASTM E D 330, ANSI/DASMA 108, or PA/TAS 202 for wind pressure resistance Opening Protection products that appear to be A or B but are not verified Ν Other protective coverings that cannot be identified as A, B, or C Х No Windborne Debris Protection A. Exterior Openings Cyclic Pressure and 9-lb Large Missile (4.5 lb for skylights only) All Glazed openings are protected at a minimum, with impact resistant coverings or products listed as wind borne debris protection devices in the product approval system of the State of Florida or Miami-Dade County and meet the requirements of one of the following for "Cyclic Pressure and Large Missile Impact" (Level A in the table above). Miami-Dade County PA 201, 202, and 203 Florida Building Code Testing Application Standard (TAS) 201, 202, and 203 American Society for Testing and Materials (ASTM) E 1886 and ASTM E 1996 Southern Standards Technical Document (SSTD) 12 For Skylights Only: ASTM E 1886 and ASTM E 1996 For Garage Doors Only: ANSI/DASMA 115 X A.1 All Non-Glazed openings classified as A in the table above, or no Non-Glazed openings exist A.2 One or More Non-Glazed openings classified as Level D in the table above, and no Non-Glazed openings classified as Level B, C, N, or X in the table above A.3 One or More Non-Glazed Openings is classified as Level B, C, N, or X in the table above B. Exterior Opening Protection- Cyclic Pressure and 4 to 8-lb Large Missile (2-4.5 lb for skylights only) All Glazed openings are protected, at a minimum, with impact resistant coverings or products listed as windborne debris protection devices in the product approval system of the State of Florida or Miami-Dade County and meet the requirements of one of the following for "Cyclic Pressure and Large Missile Impact" (Level B in the table above): ASTM E 1886 and ASTM E 1996 (Large Missile – 4.5 lb.) SSTD 12 (Large Missile – 4 lb. to 8 lb.) For Skylights Only: ASTM E 1886 and ASTM E 1996 (Large Missile - 2 to 4.5 lb.) B.1 All Non-Glazed openings classified as A or B in the table above, or no Non-Glazed openings exist B.2 One or More Non-Glazed openings classified as Level D in the table above, and no Non-Glazed openings classified as Level C, N, or X in the table above B.3 One or More Non-Glazed openings is classified as Level C, N, or X in the table above C. Exterior Opening Protection- Wood Structural Panels meeting FBC 2007 All Glazed openings are covered with plywood/OSB meeting the requirements of Table 1609.1.2 of the FBC 2007 (Level C in the table above). C.1 All Non-Glazed openings classified as A, B, or C in the table above, or no Non-Glazed openings exist C.2 One or More Non-Glazed openings classified as Level D in the table above, and no Non-Glazed openings classified as Level N or X in the table above C.3 One or More Non-Glazed openings is classified as Level N or X in the table above